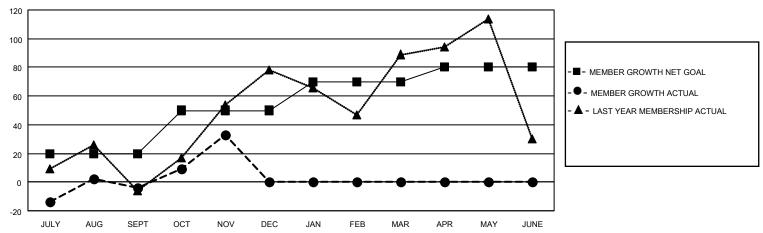

### GOALS AND ACTUAL MEMBERS CUMULATIVE

| DROPPED CLUBS: 3 |    | 26 CLUBS OF 68 ADDED 1 OR<br>MORE NEW MEMBERS | GENDER DISTRIBUTION                 |              |  |
|------------------|----|-----------------------------------------------|-------------------------------------|--------------|--|
|                  |    | WORE NEW WEINDERS                             | MALE                                | 873 (53.26%) |  |
|                  |    |                                               | FEMALE                              | 765 (46.67%) |  |
| DROPPED MEMBERS  |    |                                               | NON BINARY                          | 0 (0.00%)    |  |
|                  | _  |                                               | PREFER NOT TO ANSWER                | 1 (0.06%)    |  |
| DECEASED         | 5  |                                               |                                     |              |  |
| CLUB CANCELLED   | 51 | CLICK HERE FOR CUMULATIVE                     | TOTAL FAMILY UNIT MEMBERS           | 259          |  |
| OTHER            | 39 | MEMBERSHIP DATA                               |                                     |              |  |
| TOTAL            | 95 |                                               | FAMILY MEMBERS PAYING HALF DUES 163 |              |  |
|                  |    |                                               |                                     |              |  |

## District 404 A2

| Clubs                 |               |           |               | Members               |                        |                         |                                                    |
|-----------------------|---------------|-----------|---------------|-----------------------|------------------------|-------------------------|----------------------------------------------------|
| RESULTS FOR 2022-2023 |               |           |               | RESULTS FOR 2022-2023 |                        |                         |                                                    |
| QUARTER               | NEW CLUB GOAL | NEW CLUBS | DROPPED CLUBS | QUARTER MEME          | BER GROWTH NET<br>GOAL | MEMBER GROWTH<br>ACTUAL | DROPPED<br>MEMBERS ACTUAL<br>(including transfers) |
| JULY/AUG/SEPT         | 2             | 1         | 3             | JULY/AUG/SEPT         | 20                     | 65                      | 68                                                 |
| OCT/NOV/DEC           | 1             | 0         | 0             | OCT/NOV/DEC           | 30                     | 68                      | 27                                                 |
| JAN/FEB/MAR           | 1             | 0         | 0             | JAN/FEB/MAR           | 20                     | 0                       | 0                                                  |
| APR/MAY/JUNE          | 1             | 0         | 0             | APR/MAY/JUNE          | 10                     | 0                       | 0                                                  |