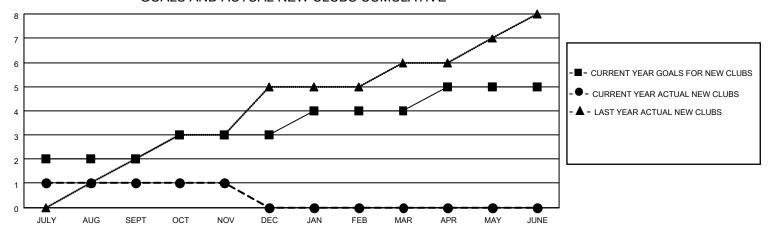

### GOALS AND ACTUAL NEW CLUBS CUMULATIVE

## District 404 A2

| Clubs                 |               |           |               | Members               |                        |                         |                                                    |
|-----------------------|---------------|-----------|---------------|-----------------------|------------------------|-------------------------|----------------------------------------------------|
| RESULTS FOR 2022-2023 |               |           |               | RESULTS FOR 2022-2023 |                        |                         |                                                    |
| QUARTER               | NEW CLUB GOAL | NEW CLUBS | DROPPED CLUBS | QUARTER MEME          | BER GROWTH NET<br>GOAL | MEMBER GROWTH<br>ACTUAL | DROPPED<br>MEMBERS ACTUAL<br>(including transfers) |
| JULY/AUG/SEPT         | 2             | 1         | 3             | JULY/AUG/SEPT         | 20                     | 65                      | 68                                                 |
| OCT/NOV/DEC           | 1             | 0         | 0             | OCT/NOV/DEC           | 30                     | 68                      | 27                                                 |
| JAN/FEB/MAR           | 1             | 0         | 0             | JAN/FEB/MAR           | 20                     | 0                       | 0                                                  |
| APR/MAY/JUNE          | 1             | 0         | 0             | APR/MAY/JUNE          | 10                     | 0                       | 0                                                  |